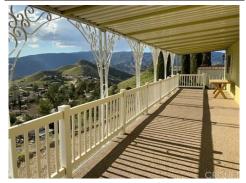

## \$ 1,500

Enjoy life up in the Kern Valley. This home is great for a Weekender or Full Time. Huge 1,440 Sqft mobile home - Two bedrooms, two bathrooms! Fantastic open bright floorplan Amazing Views from most of the rooms! High Ceilings! Central AC! Family room has a wood burning stove to warm up the house. There is also a dining area with a built in hutch. The kitchen has lots of cabinets, great cooking area for the cook of the family. The Master bedroom has an attached full bath. Huge Laundry room with side by side washer/dryer and 2nd refrigerator too! There is a large outside that's great for entertaining with a covered deck length of the home. The property has an attached nice size two car garage w 220 service. Large property with plenty of room for RV and several more cars too! Amazing neighborhood - Best area of Bodfish! Easy drive and located at the top of the valley on a cul-de-sac, minutes to town, near Lake Isabella and the river. Great condition! Pride of Rentership! ... Available 10-1-2022