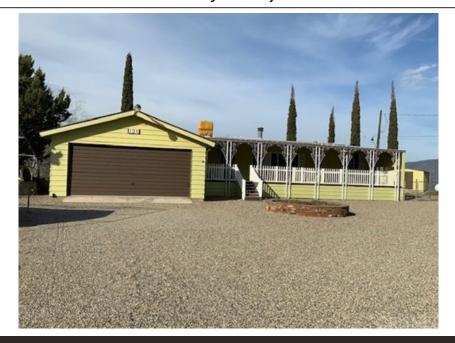

## 121 Larch Court, Bodfish, CA 93205

» Beds: 2 | Baths: 2 Full » MLS #: SR22197860

» Single Family |  $1,440 \text{ ft}^2$  | Lot:  $34,177 \text{ ft}^2$  (0.78 acres)

» More Info: 121LarchCourt.IsForSale.com

## \$ 1,500

Enjoy life up in the Kern Valley. This home is great for a Weekender or Full Time. Huge 1,440 Sqft mobile home - Two bedrooms, two bathrooms! Fantastic open bright floorplan Amazing Views from most of the rooms! High Ceilings! Central AC! Family room has a wood burning stove to warm up the house. There is also a dining area with a built in hutch. The kitchen has lots of cabinets, great cooking area for the cook of the family. The Master bedroom has an attached full bath. Huge Laundry room with side by side washer/dryer and 2nd refrigerator too! There is a large outside that's great for entertaining with a covered deck length of the home. The property has an attached nice size two car garage w 220 service. Large property with plenty of room for RV and several more cars too! Amazing neighborhood - Best area of Bodfish! Easy drive and located at the top of the valley on a cul-de-sac, minutes to town, near Lake Isabella and the river. Great condition! Pride of Rentership! ... Available 10-1-2022