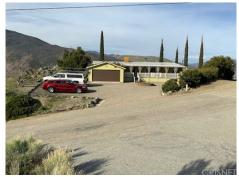

## \$ 1,500

Enjoy life up in the Kern Valley. This home is great for a Weekender or Full Time. Huge 1,440 Sqft mobile home - Two bedrooms, two bathrooms! Fantastic open bright floorplan Amazing Views from most of the rooms! High Ceilings! Central AC! Family room has a wood burning stove to warm up the house. There is also a dining area with a built in hutch. The kitchen has lots of cabinets, great cooking area for the cook of the family. The Master bedroom has an attached full bath. Huge Laundry room with side by side washer/dryer and 2nd refrigerator too! There is a large outside that's great for entertaining with a covered deck length of the home. The property has an attached nice size two car garage w 220 service. Large property with plenty of room for RV and several more cars too! Amazing neighborhood - Best area of Bodfish! Easy drive and located at the top of the valley on a cul-de-sac, minutes to town, near Lake Isabella and the river. Great condition! Pride of Rentership! ... Available 10-1-2022